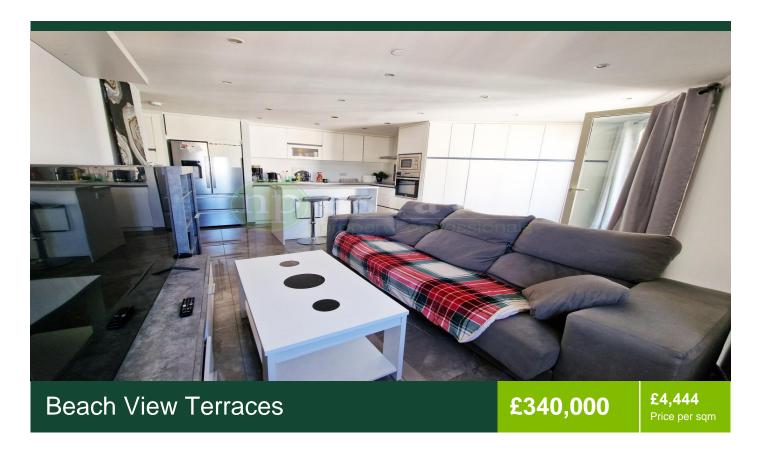

## **Description**

PROPERTY FOR SALE IN GIBRALTAR NP Estates is delighted to offer this exclusive large type 2-bedroom apartment within Beach View Terraces. Situated on the top floor, this home offers a prime vantage point to soak in the beautiful Rock views and light. This lovely bright home features 2 double bedrooms, a well-equipped kitchen and an expansive corner balcony of 8.55 sqm with access from both the living room and master ...