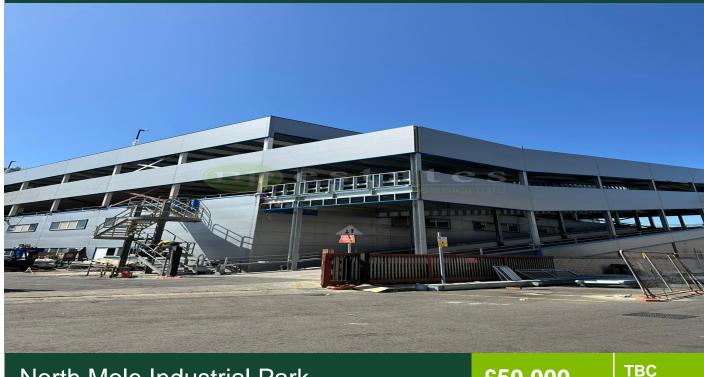

# North Mole Industrial Park

£50,000

Price per sqm

## Description

PARKING FOR RENT & SALE IN GIBRALTAR NP Estates is offering a parking opportunity for vehicle owners in Gibraltar. A covered parking space located on the second floor along North Mole Road, on the West Side of Gibraltar. This parking space is 3 x 2.9 meters in size and can be used for private or commercial vehicles, providing a safe and secure place to park. ...

## **Property Features**

Secure Covered
Parking

© 2024 NP Estates. All rights reserved