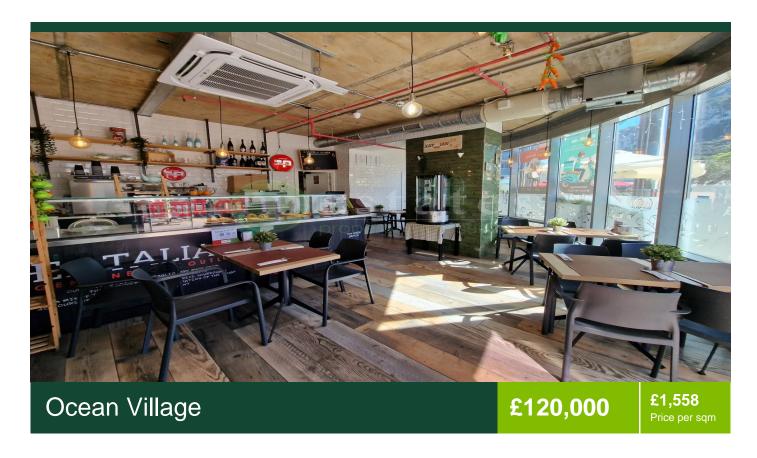

## **Description**

NP Estates is pleased to offer the opportunity to purchase and acquire a fully functional and fitted restaurant, for sale within the sought-after Ocean Village area. Embrace the advantages of a prime location and an established reputation, making it a promising venture for passionate entrepreneurs. Step into a beautifully equipped space. The restaurant comes with all the necessary fixtures and fittings and a fully equipped professional kitchen, ...

## **Property Features**

| Fully fitted kitchen | Bright and Airy | ✓ Bright |
|----------------------|-----------------|----------|
|                      |                 |          |