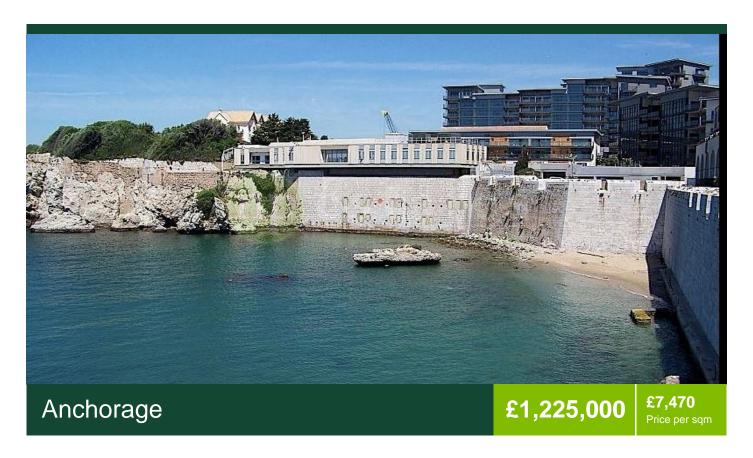

## **Description**

Rates:

PROPERTY FOR SALE IN GIBRALTAR. A spacious 4 bedrooms, 2 bathrooms garden apartment of approximately 139sqm internally and terraces and garden of 50sqm located in the south district within the exclusive gated development The Anchorage. The Anchorage sits overlooking the historic Rosia Bay, Its historical setting is outstanding: Rosia Bay was a deep-water harbour

and of huge importance to the Royal Navy since the 18th century. It is where ships would dock in ...