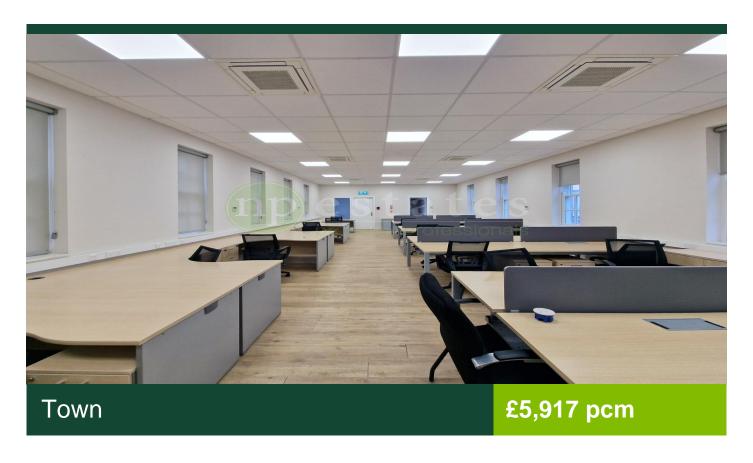

## **Description**

OFFICE AVAILABLE TO RENT IN GIBRALTAR. An exceptional office space at Merchant House, located on the 2nd floor of a beautifully renovated, heritage award winning building with convenient lift access. Enjoy a thoughtfully renovated bright office space of 167 sqm with reverse air conditioning throughout, secure fob access doors and views towards the ...

## **Property Features**

| ✓ Brand new     | ✓ Guest toilet                                     | ✓ Lift              | <ul> <li>Excellent Location</li> </ul> |
|-----------------|----------------------------------------------------|---------------------|----------------------------------------|
| Bright and Airy | <ul><li>Reverse Air</li><li>Conditioning</li></ul> | Excellent Condition | ✓ Communal Facilities +<br>Ki          |