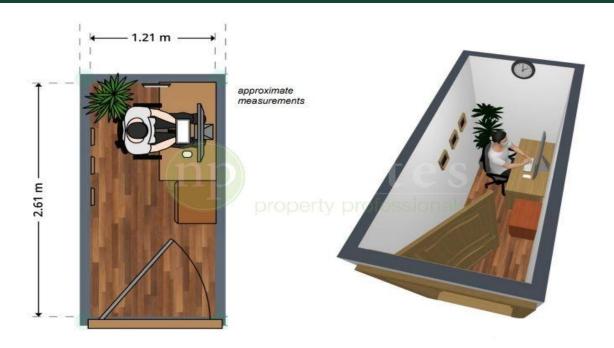

## **Description**

OFFICE UNIT TO LET IN GIBRALTAR. Office available on the ground floor of a centrally located building in town with lift access. Laminated floor. Monthly rental is inclusive of: - rates and service charges. Conditions for renting are as follows: - One month refundable deposit. - All INCLUSIVE (except telephone line)